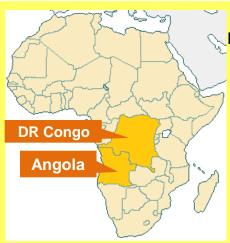

## Attention travelers comming from **Angola**



Important Information

## There is an outbreak of Yellow Fever!

If you are concerned and you are exhibiting symptoms, such as a fever, report to the Quarantine Station upon entering Japan

If you are concerned that you may have been bitten by a mosquito on your travels, and you are exhibiting symptoms, please seek consultation at the Quarantine Station upon returning to Japan.



Yellow Fever is caused by a bite from a mosquito that is carrying the Yellow Fever Virus.

If you are concerned after your return to Japan, seek guidance at local health center

If you are concerned after entering Japan, please seek consultation at your local health center.

Additionally, if you are exhibiting symptoms, and you seek treatment at a clinic or hospital, it is essential that you report that you hav