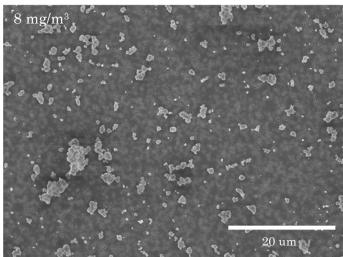

## PHOTOGRAPH 2 SEM IMAGE OF TITANIUM DIOXIDE COLLECTED FROM EXPOSURE CHAMBER:ADMINISTRATION AT 13 WEEKS