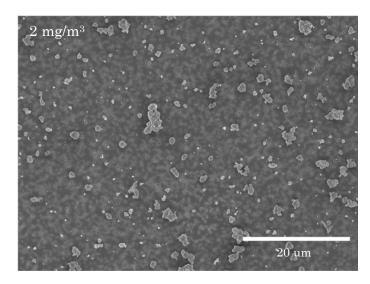

## PHOTOGRAPH 1 SEM IMAGE OF TITANIUM DIOXIDE COLLECTED FROM EXPOSURE CHAMBER:ADMINISTRATION AT 1 WEEK