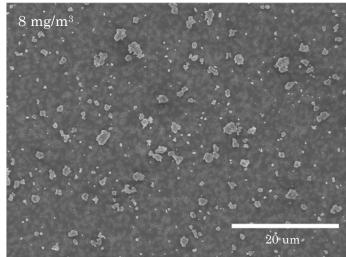

## PHOTOGRAPH 2 SEM IMAGE OF TITANIUM DIOXIDE COLLECTED FROM EXPOSURE CHAMBER:ADMINISTRATION AT 13 WEEKS