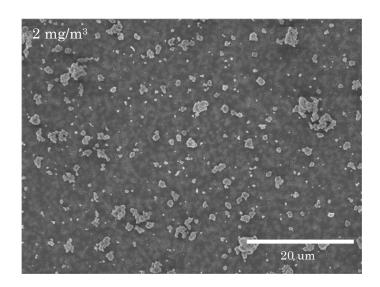

## PHOTOGRAPH 1 SEM IMAGE OF TITANIUM DIOXIDE COLLECTED FROM EXPOSURE CHAMBER:ADMINISTRATION AT 1 WEEK