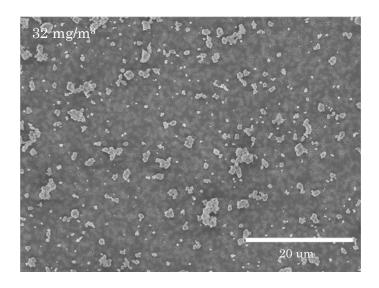

## PHOTOGRAPH 3 SEM IMAGE OF TITANIUM DIOXIDE COLLECTED FROM EXPOSURE CHAMBER:ADMINISTRATION AT 25 WEEKS