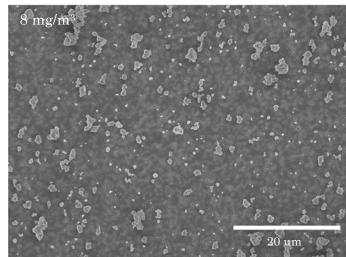

## PHOTOGRAPH 1 SEM IMAGE OF TITANIUM DIOXIDE COLLECTED FROM EXPOSURE CHAMBER:ADMINISTRATION AT 1 WEEK