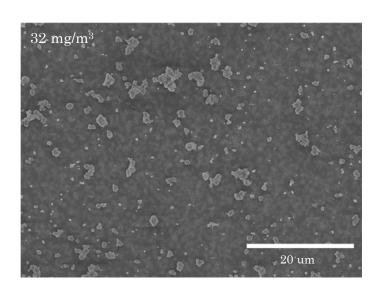

## PHOTOGRAPH 3 SEM IMAGE OF TITANIUM DIOXIDE COLLECTED FROM EXPOSURE CHAMBER:ADMINISTRATION AT 25 WEEKS