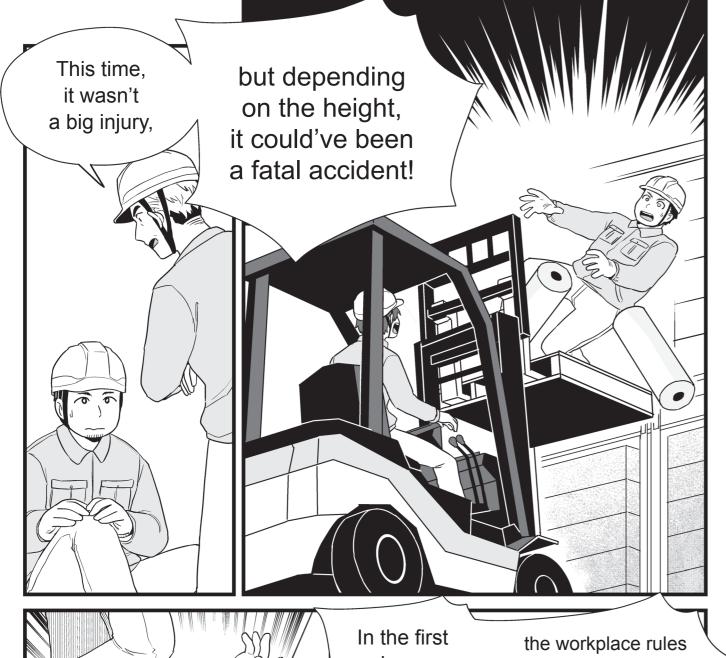

### CASE 2

### Falls from elevated areas

In principle, it is prohibited to have a person on the forks or pallet of a forklift.

Forklift work

Things to watch out for!