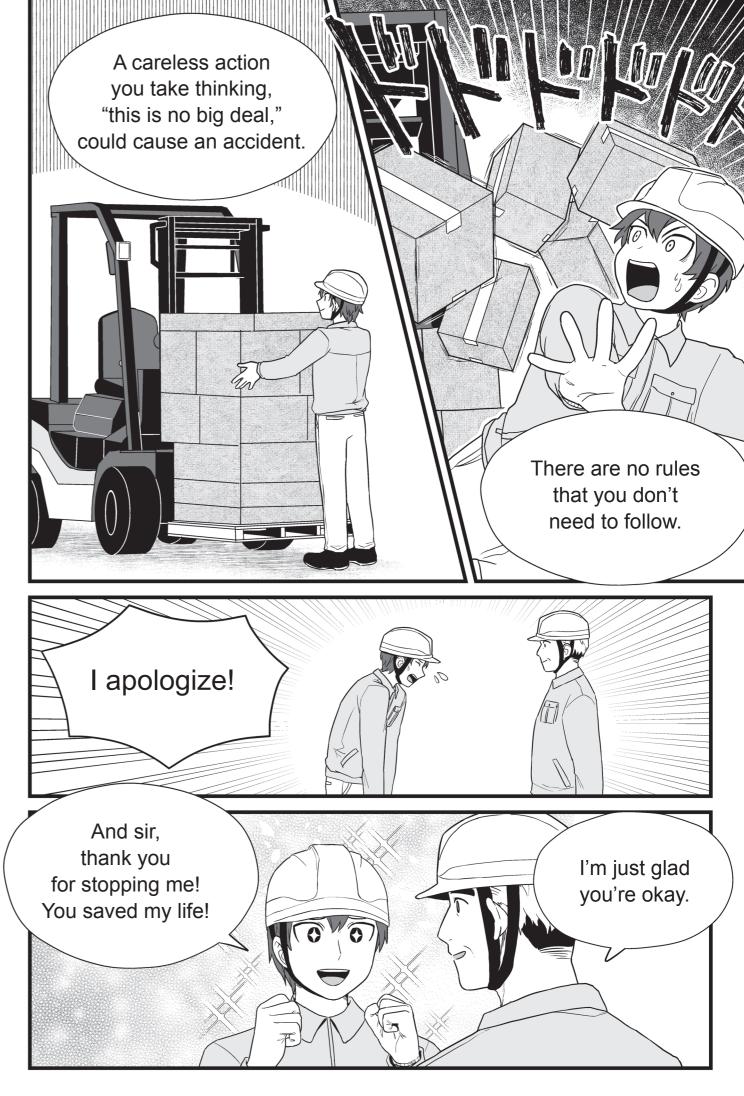

## 3 Getting caught in the machinery

Items loaded on a forklift must only be adjusted after lowering the forks and getting off of the forklift.