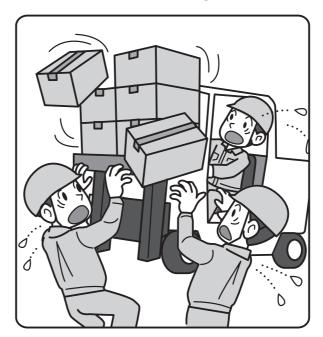

ess than 1t, one must complete special training.



In order to safely operate a forklift, one must complete the training course. Make sure to keep the certificate with you at all times.

#### 2 Forklift zones



Do not go into forklift-only restricted areas, and don't get too close to a forklift in use at any time.

## 3 Getting caught in the machinery



Items loaded on a forklift must only be adjusted after lowering the forks and getting off of the forklift.

### Falls from elevated areas



In principle, it is prohibited to have a person on the forks or pallet of a forklift.



Forklift work

Things to watch out for!

### Tips for health and safety!



1 Watch out for people appearing unexpectedly!



2 Watch out for unbalanced loads!



3 Watch out for overloading and load collapse!



Watch out to ensure proper parking!



Learn through pictures

Know the dangers that can be found within the workplace!

#### **Hazard Awareness Training**

(Kiken Yochi Training/KYT)





# These are the hazards!



Do not go into forklift-only restricted areas.



Do not overload a forklift.



Do not walk behind a forklift.

Do not make sudden turns.





Think carefully and see if you can spot any other possible hazards.

#### Learn through Manga

#### **Health and Safety for Forklifts**

Published in March 2021

Published by the Ministry of Health, Labor, and Welfare
Planning by Mizuho Information & Research Institute, Inc.
Cooperation by the Safety Education Teaching Materials Creators for
Land Freight Transportation and Forklifts
Produced by Sideranch Inc.



Contact information r