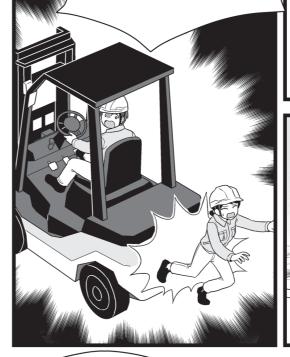

### CASE 1

And you,
you need to follow
the workplace rules
when it comes to
off-limits areas!

Forklifts can turn in a small radius, and like in this instance, they could start moving suddenly.

So never ever get close to a forklift!

There are also areas in some facilities where the operator has limited visibility.

If you become injured, your family will worry.

We'll be careful.