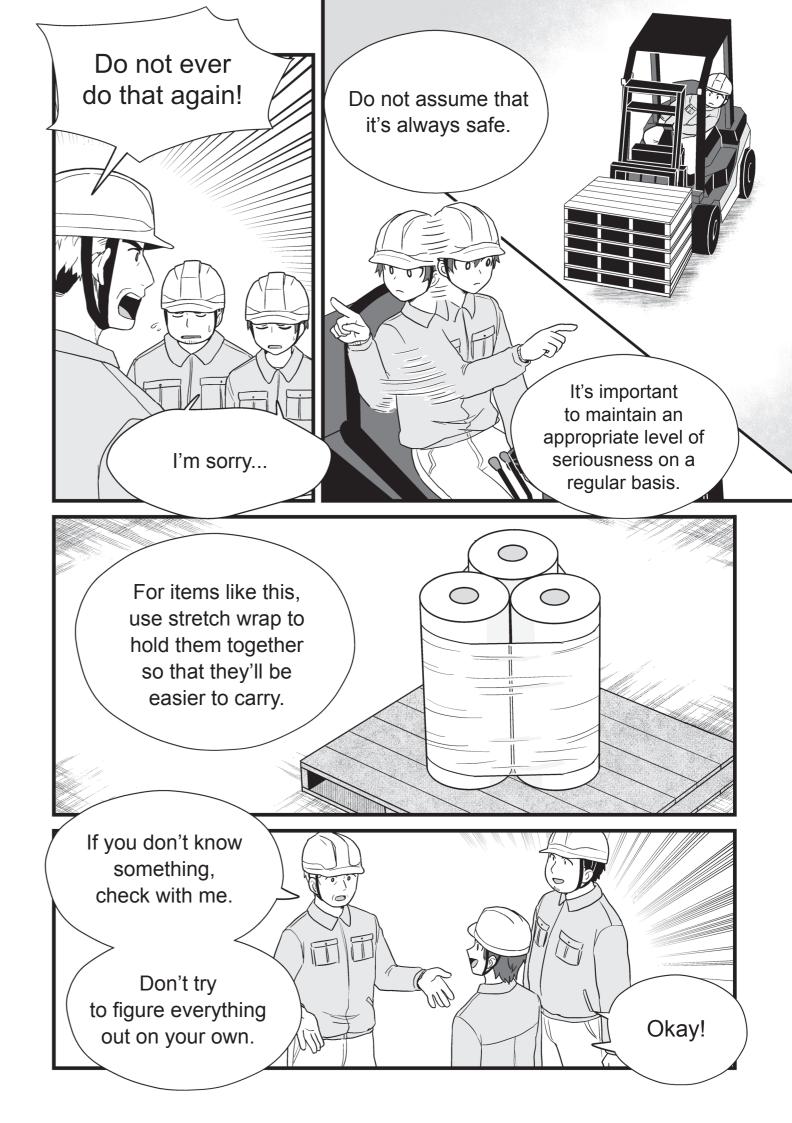

# Precautions to remember when working with forklifts

## 3 Getting caught in the machinery

Items loaded on a forklift must only be adjusted after lowering the forks and getting off of the forklift.