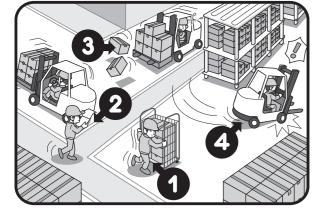

Let's look at the main causes of industrial injuries.

# These are the hazards!

Do not go into forklift-only restricted areas.

Do not overload a forklift.

Do not walk behind a forklift.

Do not make sudden turns.

Think carefully and see if you can spot any other possible hazards.