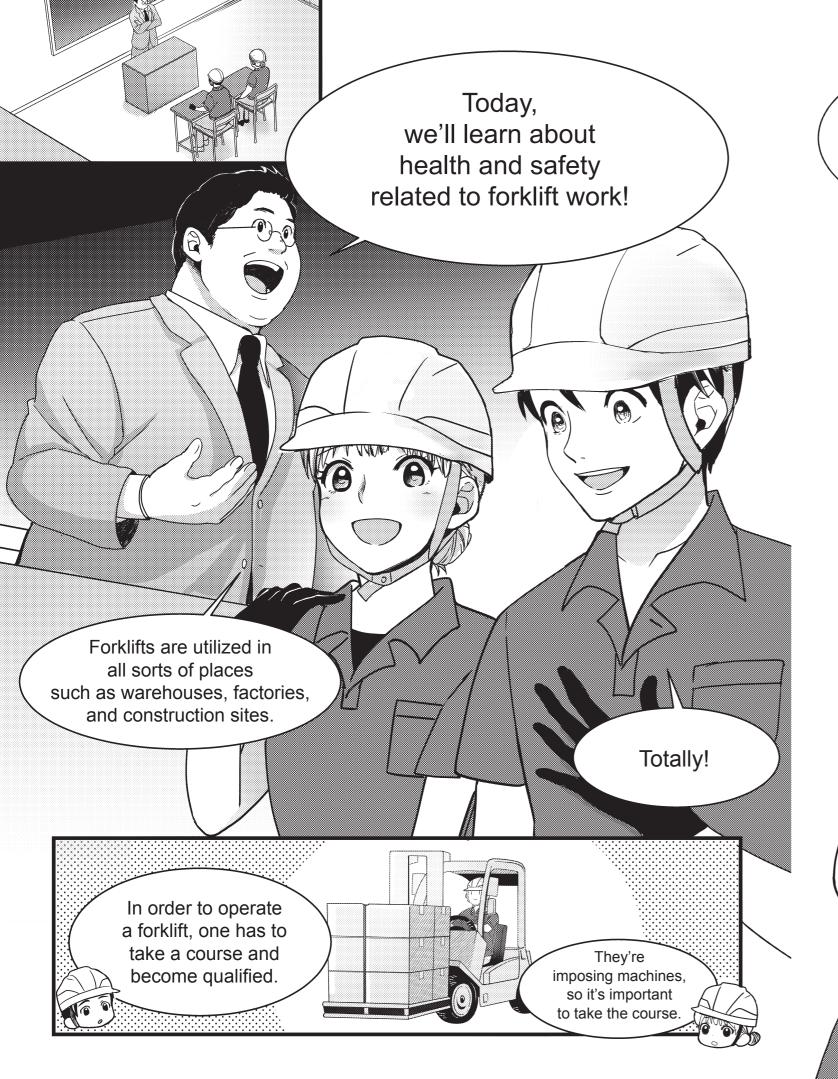

Let's look at the main causes of industrial injuries.

# Precautions to remember when working with forklifts

## Certificate of Completion of Training Course

\* For operating a forklift with a load capacity of less than 1t, one must complete special training.

In order to safely operate a forklift, one must complete the training course. Make sure to keep the certificate with you at all times.