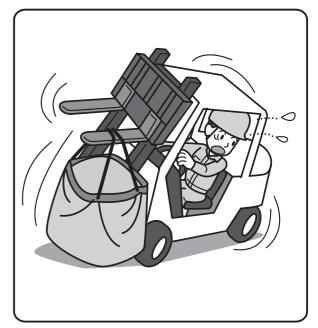

### CASE 1

And you,
you need to follow
the workplace rules
when it comes to
off-limits areas!

Forklifts can turn in a small radius, and like in this instance, they could start moving suddenly.

So never ever get close to a forklift!

There are also areas in some facilities where the operator has limited visibility.

If you become injured, your family will worry.

We'll be careful.