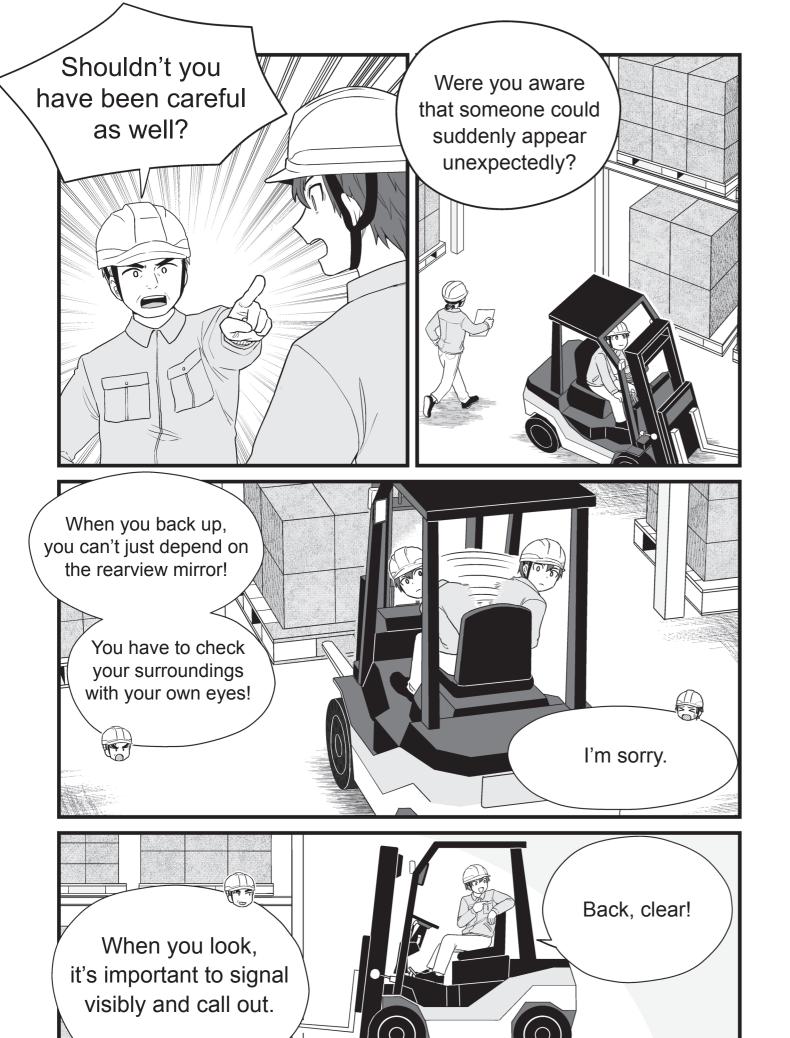

### CASE 1

And you,
you need to follow
the workplace rules
when it comes to
off-limits areas!

Forklifts can turn in a small radius, and like in this instance, they could start moving suddenly.

So never ever get close to a forklift!

There are also areas in some facilities where the operator has limited visibility.

If you become injured, your family will worry.

We'll be careful.

### CASE 2