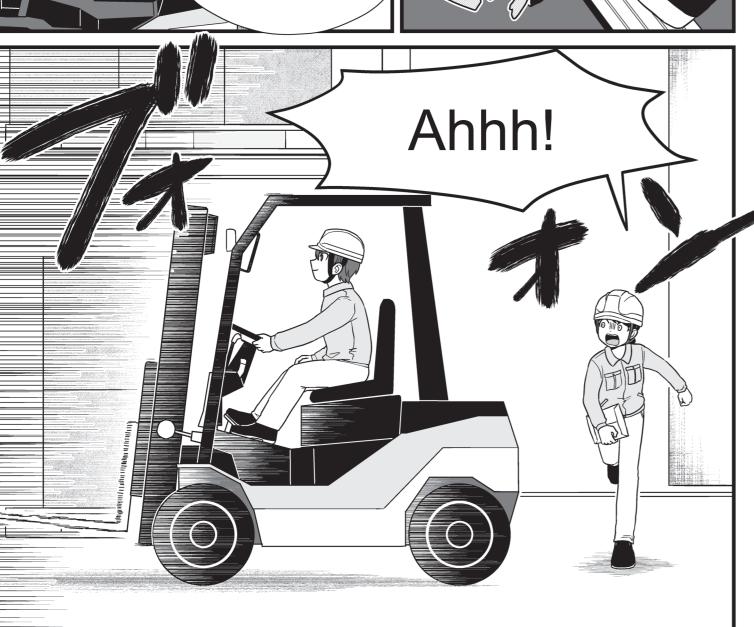

uding forklift-human collisions)                           | 816 people |
|---|----------------------------------------------------------------------------|------------|
| 2 | People or body parts being caught in, under, or between machinery or tools | 769 people |
| 3 | Falls from elevated areas                                                  | 424 people |
| 4 | Being struck by moving/falling objects                                     | 107 people |
| 5 | Slip and fall accidents                                                    | 102 people |

Reference: "Reports of Worker Deaths, Illnesses, or Injuries" (May 2020) by the Ministry of Health, Labor, and Welfare

The most common industrial injuries are collisions (including forklift-human collisions).













### CASE 1























And you,
you need to follow
the workplace rules
when it comes to
off-limits areas!

Forklifts can turn in a small radius, and like in this instance, they could start moving suddenly.

So never ever get close to a forklift!



There are also areas in some facilities where the operator has limited visibility.



If you become injured, your family will worry.

We'll be careful.

### CASE 2

























### CASE 3



so easily...























These characters' clumsiness reminded me of someone.





# Precautions to remember when working with forklifts

## Certificate of Completion of Training Course

\* For operating a forklift with a load capacity of less than 1t, one must complete special training.



In order to safely operate a forklift, one must complete