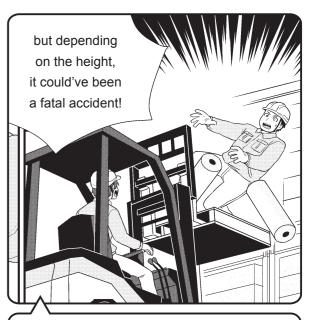

### CASE 1

And you,
you need to follow
the workplace rules
when it comes to
off-limits areas!

Forklifts can turn in a small radius, and like in this instance, they could start moving suddenly.

So never ever get close to a forklift!

There are also areas in some facilities where the operator has limited visibility.

If you become injured, your family will worry.

We'll be careful.