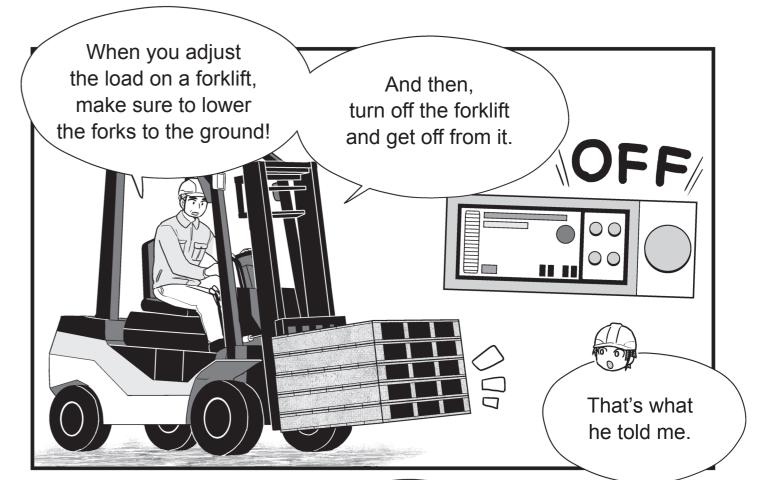

## 3 Getting caught in the machinery

Items loaded on a forklift must only be adjusted after lowering the forks and getting off of the forklift.