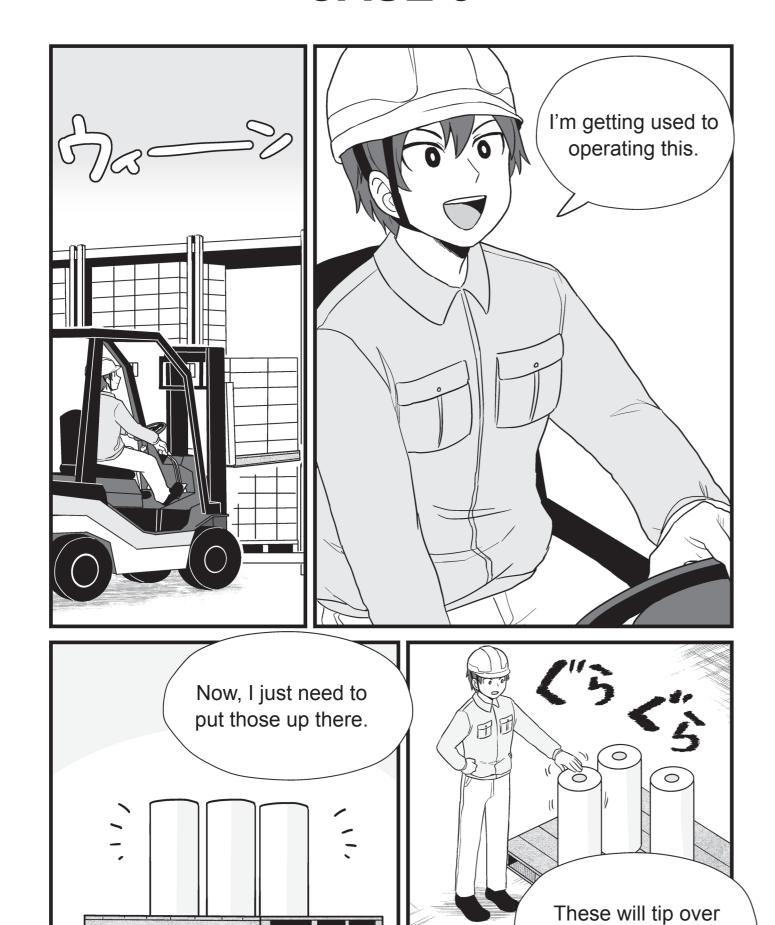

| 107 people |
| 5 | Slip and fall accidents                                                    | 102 people |

Reference: "Reports of Worker Deaths, Illnesses, or Injuries" (May 2020) by the Ministry of Health, Labor, and Welfare

The most common industrial injuries are collisions (including forklift-human collisions).













### CASE 1























And you,
you need to follow
the workplace rules
when it comes to
off-limits areas!

Forklifts can turn in a small radius, and like in this instance, they could start moving suddenly.

So never ever get close to a forklift!



There are also areas in some facilities where the operator has limited visibility.



If you become injured, your family will worry.

We'll be careful.

### CASE 2

























### CASE 3



so easily...























These characters' clumsiness reminded me of someone.





# Precautions to remember when working with forklifts

## Certificate of Completion of Training Course

\* For operating a forklift with a load capacity of less than 1t, one must complete special training.



In order to safely operate a forklift, one must complete the training course. Make sure to keep the certificate with you at all times.

#### 2 Forklift zones



Do not go into forklift-only restricted areas, and don't get too close to a forklift in use at any time.

## 3 Getting caught in the machinery



Items loaded on a forklift must only be adjusted after lowering the forks and getting off of the forklift.

### Falls from elevated areas



In principle, it is prohibited to have a person