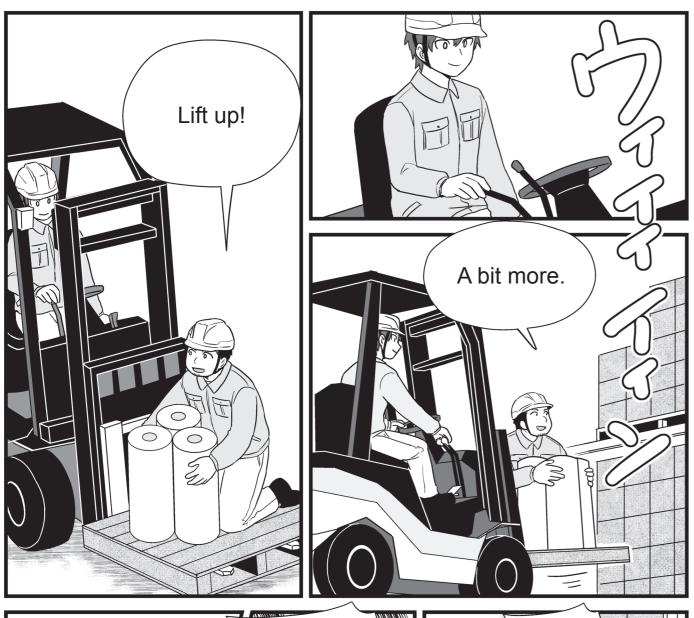

### CASE 1

And you,
you need to follow
the workplace rules
when it comes to
off-limits areas!

Forklifts can turn in a small radius, and like in this instance, they could start moving suddenly.

So never ever get close to a forklift!

There are also areas in some facilities where the operator has limited visibility.

If you become injured, your family will worry.

We'll be careful.