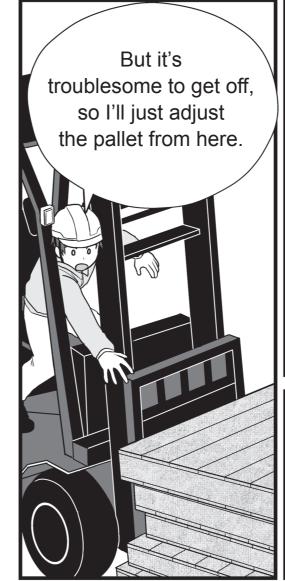

## 3 Getting caught in the machinery

Items loaded on a forklift must only be adjusted after lowering the forks and getting off of the forklift.