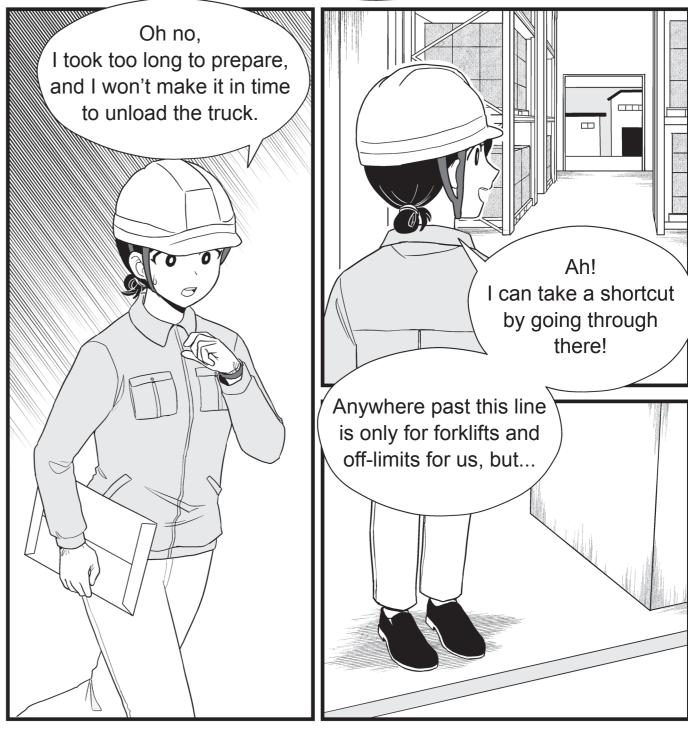

including forklift-human collisions)                           | 816 people |
|---|----------------------------------------------------------------------------|------------|
| 2 | People or body parts being caught in, under, or between machinery or tools | 769 people |
| 3 | Falls from elevated areas                                                  | 424 people |
| 4 | Being struck by moving/falling objects                                     | 107 people |
| 5 | Slip and fall accidents                                                    | 102 people |

Reference: "Reports of Worker Deaths, Illnesses, or Injuries" (May 2020) by the Ministry of Health, Labor, and Welfare

The most common industrial injuries are collisions (including forklift-human collisions).













### CASE 1























And you,
you need to follow
the workplace rules
when it comes to
off-limits areas!

Forklifts can turn in a small radius, and like in this instance, they could start moving suddenly.

So never ever get close to a forklift!



There are also areas in some facilities where the operator has limited visibility.



If you become injured, your family will worry.

We'll be careful.

### CASE 2

























### CASE 3



so easily...























These characters' clumsiness reminded me of someone.





# Precautions to remember when working with forklifts

## Certificate of Completion of Training Course

\* For operating a forklift with a load capacity of less than 1t, one must complete special training.



In order to safely operate a forklift, one must comp