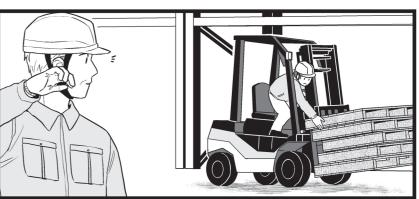

### CASE 1

And you,
you need to follow
the workplace rules
when it comes to
off-limits areas!

Forklifts can turn in a small radius, and like in this instance, they could start moving suddenly.

So never ever get close to a forklift!

There are also areas in some facilities where the operator has limited visibility.

If you become injured, your family will worry.

We'll be careful.