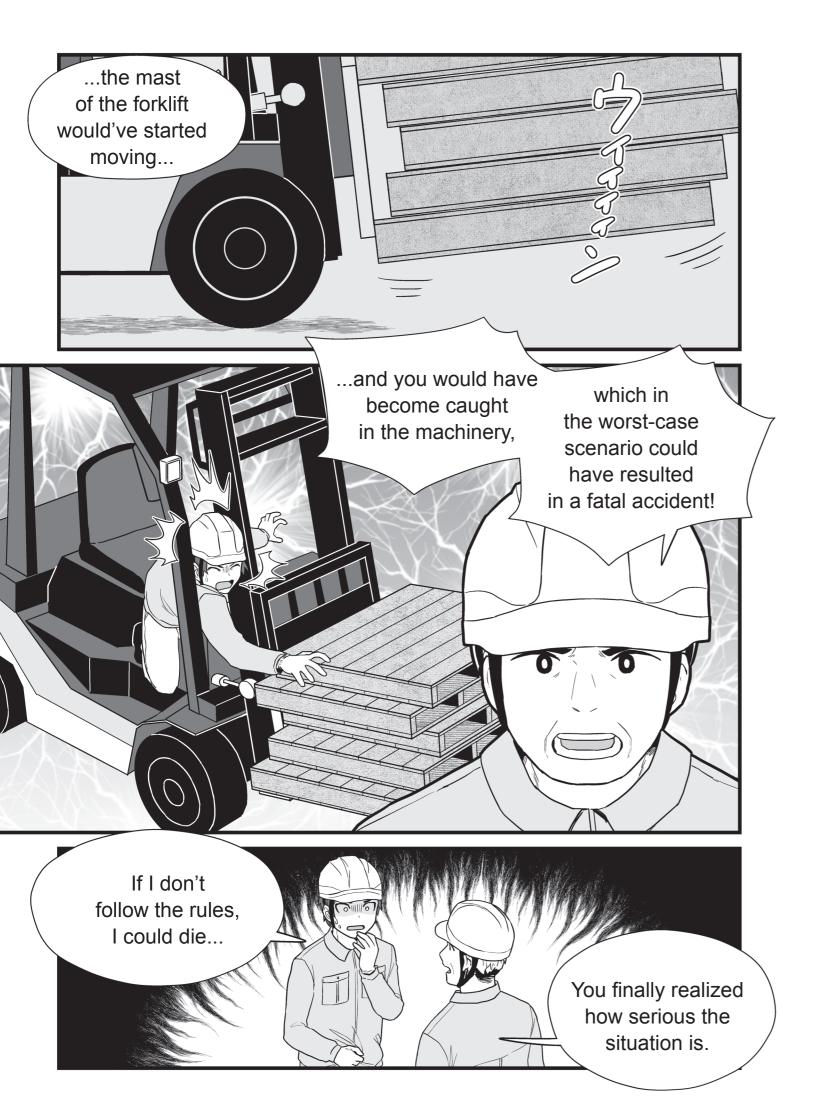

### CASE 1

And you,
you need to follow
the workplace rules
when it comes to
off-limits areas!

Forklifts can turn in a small radius, and like in this instance, they could start moving suddenly.

So never ever get close to a forklift!

There are also areas in some facilities where the operator has limited visibility.

If you become injured, your family will worry.

We'll be careful.