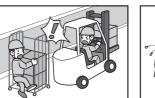

#### 2 Forklift zones

Do not go into forklift-only restricted areas, and don't get too close to a forklift in use at any time.

## 3 Getting caught in the machinery

Items loaded on a forklift must only be adjusted after lowering the forks and getting off of the forklift.