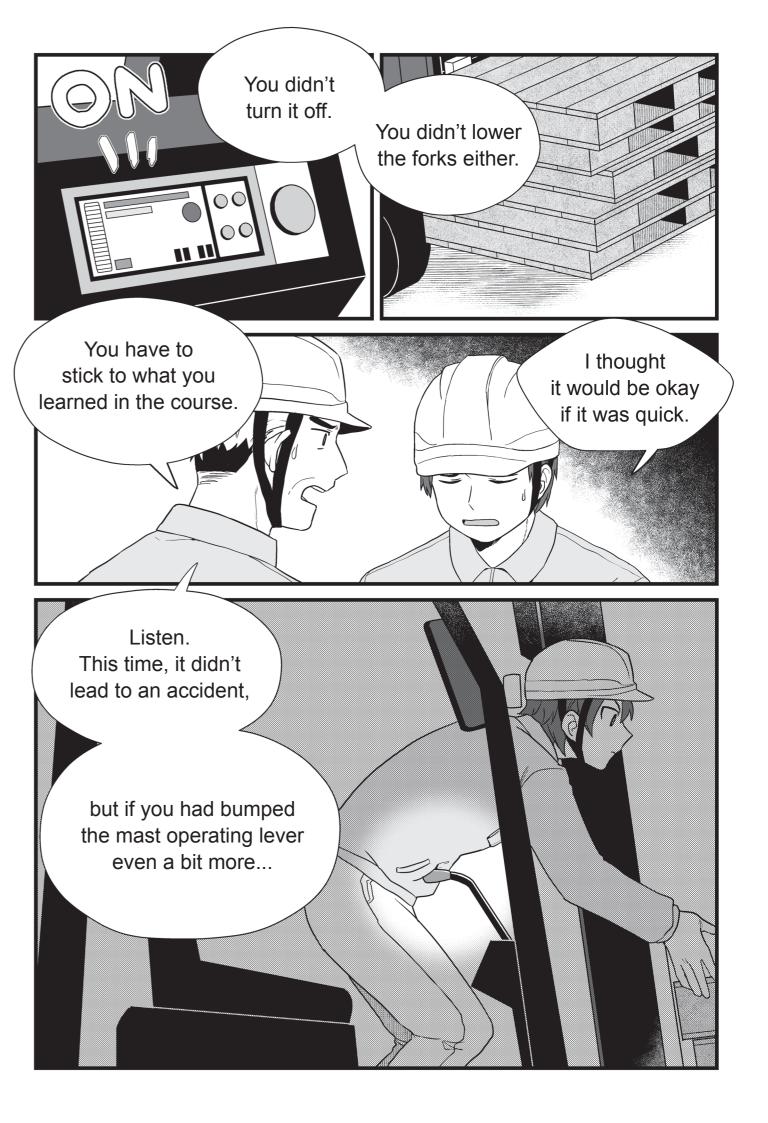

## 3 Getting caught in the machinery

Items loaded on a forklift must only be adjusted after lowering the forks and getting off of the forklift.