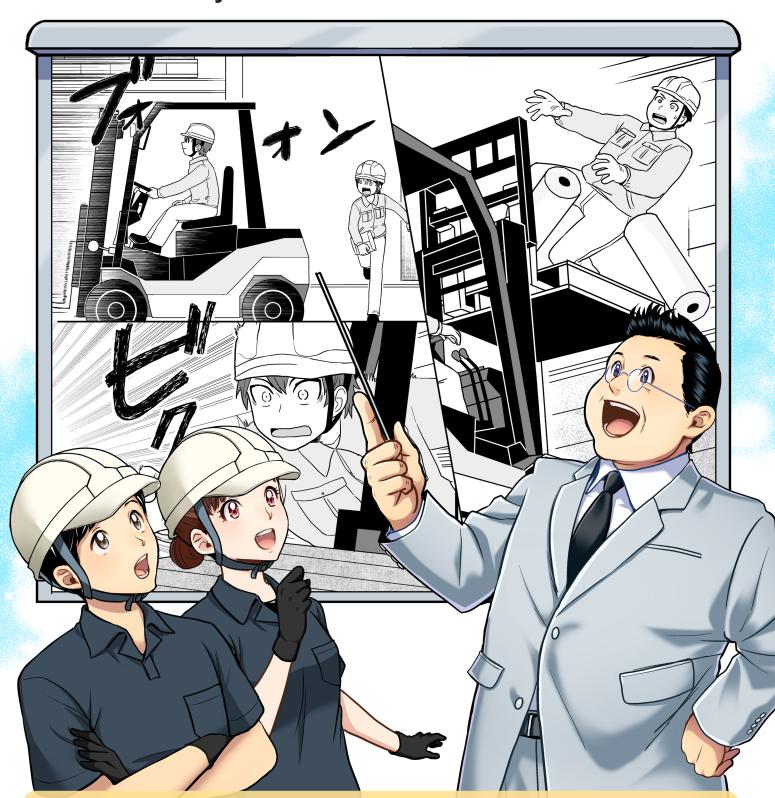

### CASE 1

And you,
you need to follow
the workplace rules
when it comes to
off-limits areas!

Forklifts can turn in a small radius, and like in this instance, they could start moving suddenly.

So never ever get close to a forklift!

There are also areas in some facilities where the operator has limited visibility.

If you become injured, your family will worry.

We'll be careful.

### CASE 2

### CASE 3

so easily...

These characters' clumsiness reminded me of someone.