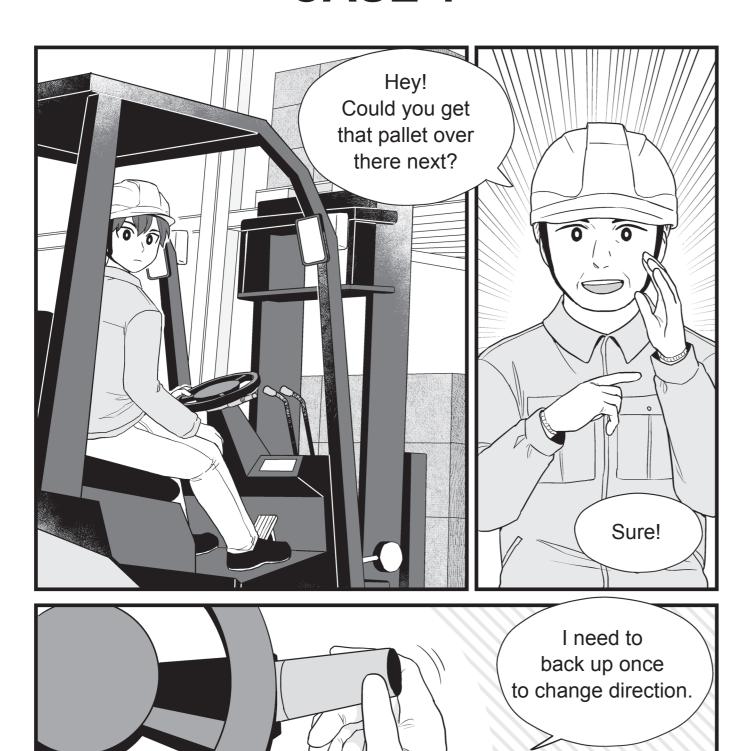

### CASE 1

And you,
you need to follow
the workplace rules
when it comes to
off-limits areas!

Forklifts can turn in a small radius, and like in this instance, they could start moving suddenly.

So never ever get close to a forklift!

There are also areas in some facilities where the operator has limited visibility.

If you become injured, your family will worry.

We'll be careful.