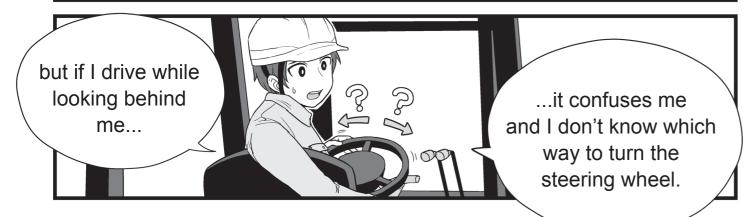

ns (including forklift-human collisions)                           | 816 people |
|---|----------------------------------------------------------------------------|------------|
| 2 | People or body parts being caught in, under, or between machinery or tools | 769 people |
| 3 | Falls from elevated areas                                                  | 424 people |
| 4 | Being struck by moving/falling objects                                     | 107 people |
| 5 | Slip and fall accidents                                                    | 102 people |

Reference: "Reports of Worker Deaths, Illnesses, or Injuries" (May 2020) by the Ministry of Health, Labor, and Welfare

The most common industrial injuries are collisions (including forklift-human collisions).













### CASE 1























And you,
you need to follow
the workplace rules
when it comes to
off-limits areas!

Forklifts can turn in a small radius, and like in this instance, they could start moving suddenly.

So never ever get close to a forklift!



There are also areas in some facilities where the operator has limited visibility.



If you become injured, your family will worry.

We'll be careful.

### CASE 2

























### CASE 3



so easily...























These characters' clumsiness reminded me of someone.





# Precautions to remember when working with forklifts

## Certificate of Completion of Training Course

\* For operating a forklift with a load capacity of less than 1t, one must complete special training.



In order to safely operate a forklift, one must