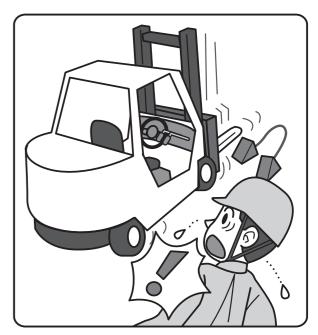

training.



In order to safely operate a forklift, one must complete the training course. Make sure to keep the certificate with you at all times.

#### 2 Forklift zones



Do not go into forklift-only restricted areas, and don't get too close to a forklift in use at any time.

## 3 Getting caught in the machinery



Items loaded on a forklift must only be adjusted after lowering the forks and getting off of the forklift.

### Falls from elevated areas



In principle, it is prohibited to have a person on the forks or pallet of a forklift.



Forklift work

Things to watch out for!

### Tips for health and safety!



1 Watch out for people appearing unexpectedly!



2 Watch out for unbalanced loads!



3 Watch out for overloading and load collapse!



Watch out to ensure proper parking!



Learn through pictures

Know the dangers that can be found within the workplace!

#### **Hazard Awareness Training**

(Kiken Yochi Training/KYT)





# These are the hazards!



Do not go into forklift-only restricted areas.



Do not overload a forklift.



Do not walk behind a forklift.

Do not make sudden turns.





Think carefully and see if you can spot any other possible hazards.

#### Learn through Manga

#### **Health and Safety for Forklifts**

Published in March 2021

Published by the Ministry of Health, Labor, and Welfare
Planning by Mizuho Information & Research Institute, Inc.
Cooperation by the Safety Education Teaching Materials Creators for
Land Freight Transportation and Forklifts
Produced by Sideranch Inc.



Contact information regarding this material
Safety Division,