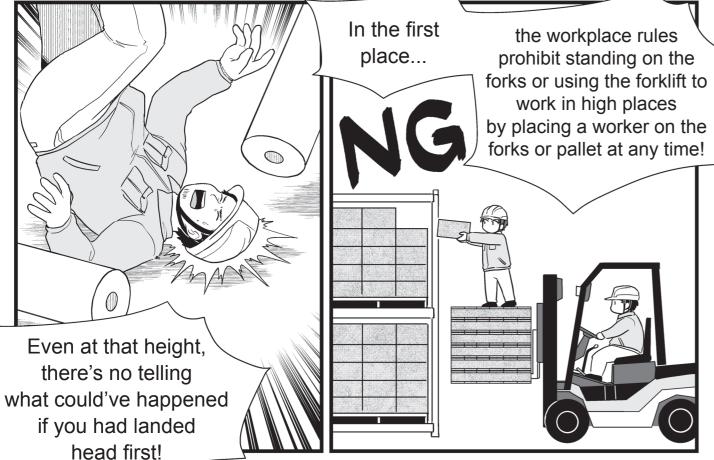

### Falls from elevated areas

In principle, it is prohibited to have a person on the forks or pallet of a forklift.

Forklift work

Things to watch out for!