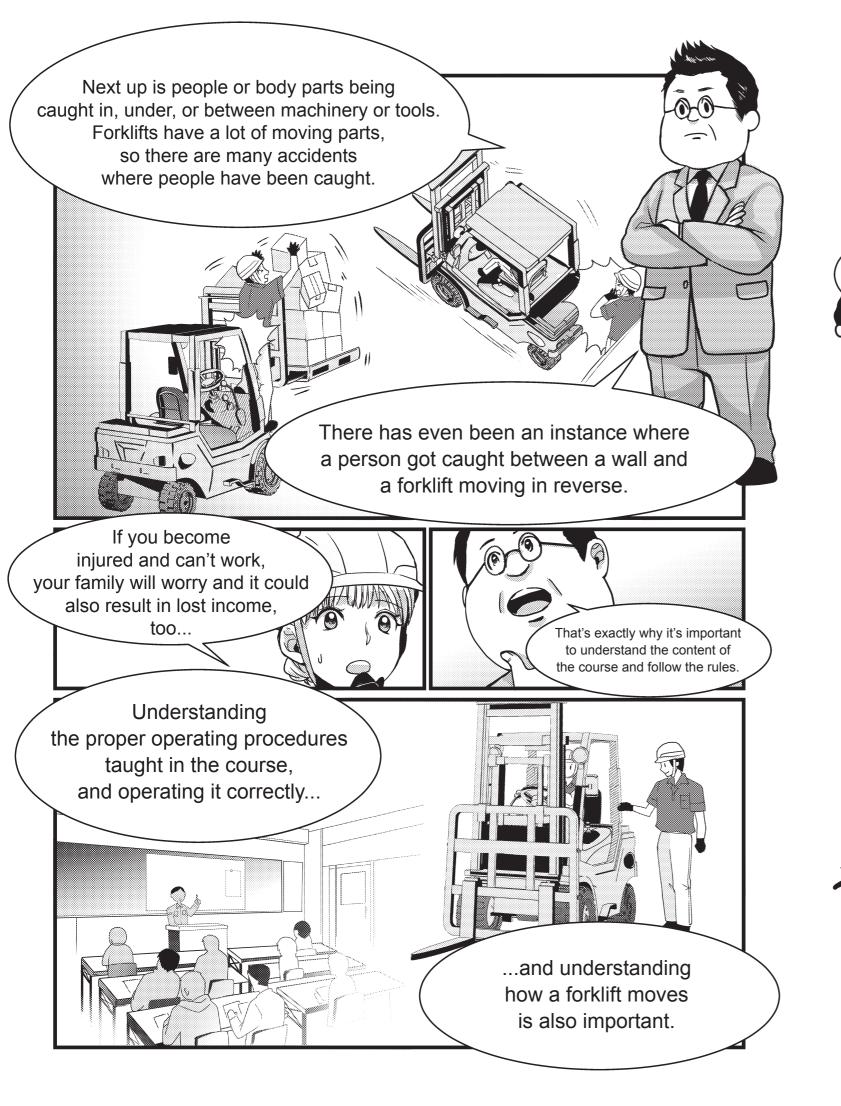

## 3 Getting caught in the machinery

Items loaded on a forklift must only be adjusted after lowering the forks and getting off of the forklift.