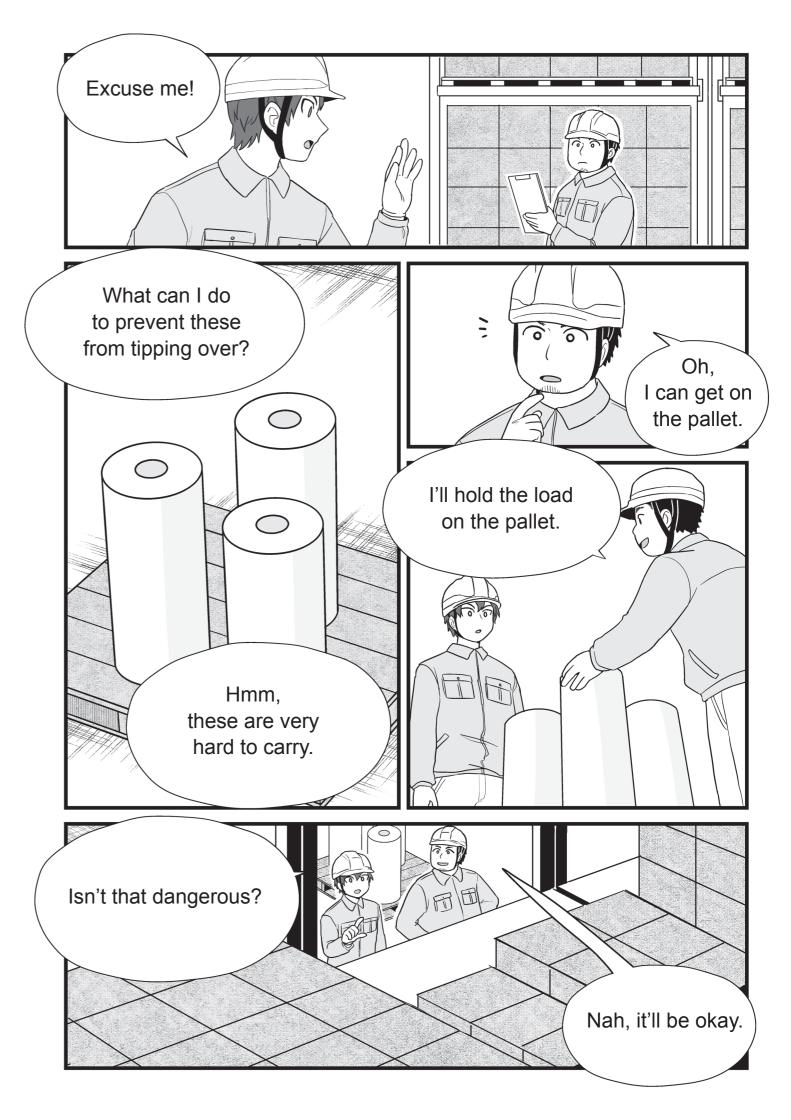

### Falls from elevated areas

In principle, it is prohibited to have a person on the forks or pallet of a forklift.

Forklift work

Things to watch out for!