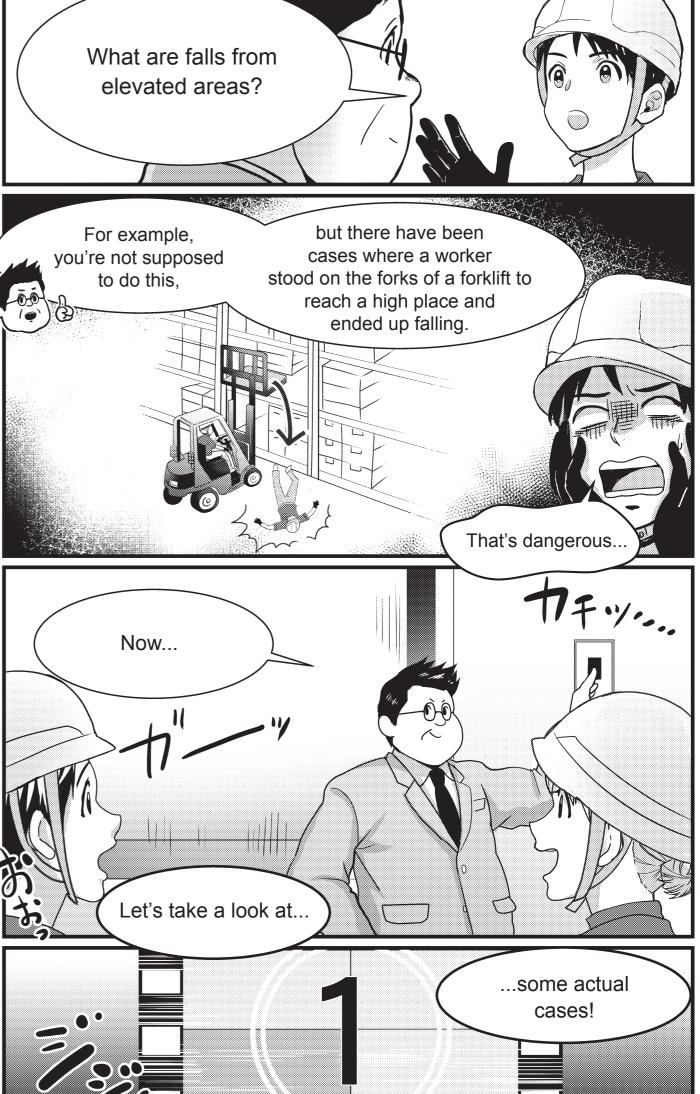

### Falls from elevated areas

In principle, it is prohibited to have a person on the forks or pallet of a forklift.

Forklift work

Things to watch out for!