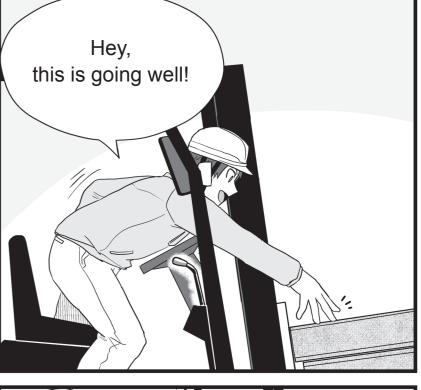

## 3 Getting caught in the machinery

Items loaded on a forklift must only be adjusted after lowering the forks and getting off of the forklift.