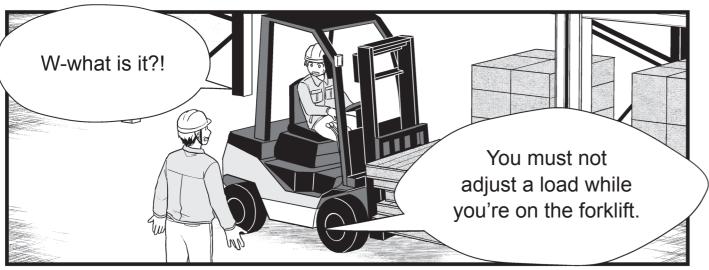

## 3 Getting caught in the machinery

Items loaded on a forklift must only be adjusted after lowering the forks and getting off of the forklift.