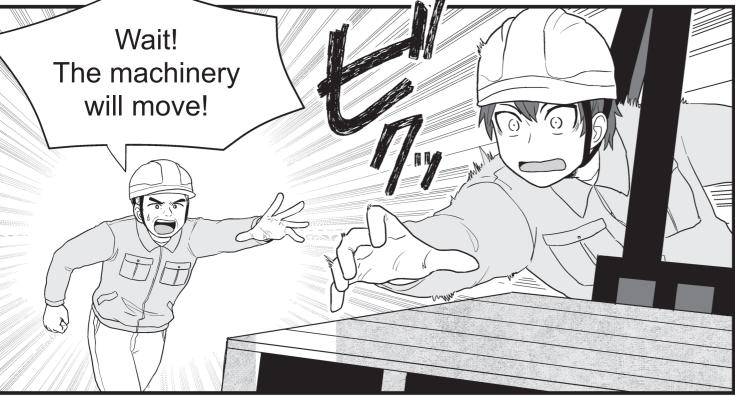

### CASE 1

And you,
you need to follow
the workplace rules
when it comes to
off-limits areas!

Forklifts can turn in a small radius, and like in this instance, they could start moving suddenly.

So never ever get close to a forklift!

There are also areas in some facilities where the operator has limited visibility.

If you become injured, your family will worry.

We'll be careful.