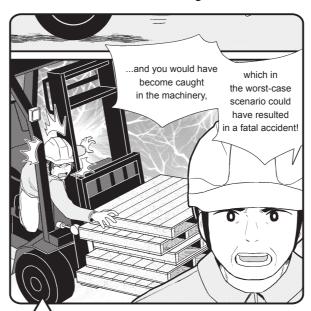

### CASE 1

And you,
you need to follow
the workplace rules
when it comes to
off-limits areas!

Forklifts can turn in a small radius, and like in this instance, they could start moving suddenly.

So never ever get close to a forklift!

There are also areas in some facilities where the operator has limited visibility.

If you become injured, your family will worry.

We'll be careful.