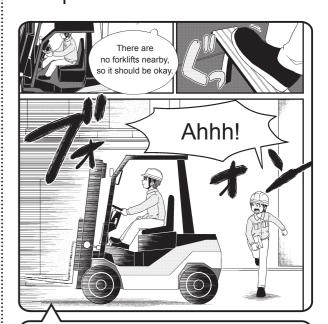

### CASE 1

And you,
you need to follow
the workplace rules
when it comes to
off-limits areas!

Forklifts can turn in a small radius, and like in this instance, they could start moving suddenly.

So never ever get close to a forklift!

There are also areas in some facilities where the operator has limited visibility.

If you become injured, your family will worry.

We'll be careful.