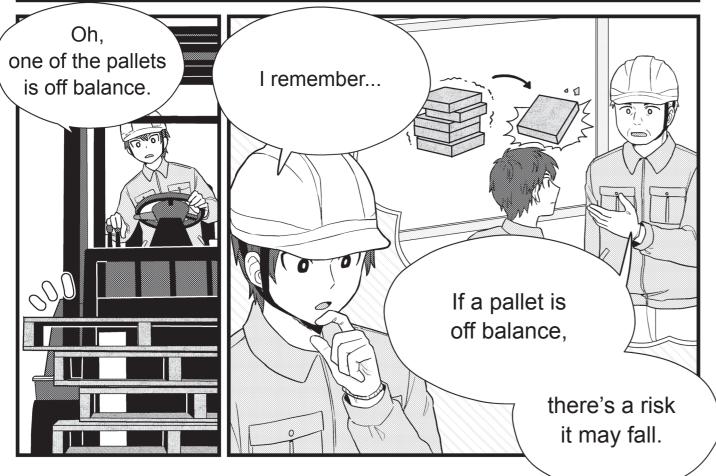

### CASE 2

## 3 Getting caught in the machinery

Items loaded on a forklift must only be adjusted after lowering the forks and getting off of the forklift.