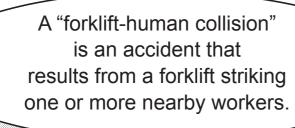

Let's look at the main causes of industrial injuries.

# Injuries and deaths from industrial accidents

| 1 | Collisions (including forklift-human collisions)                           | 816 people |
|---|----------------------------------------------------------------------------|------------|
| 2 | People or body parts being caught in, under, or between machinery or tools | 769 people |
| 3 | Falls from elevated areas                                                  | 424 people |
| 4 | Being struck by moving/falling objects                                     | 107 people |
| 5 | Slip and fall accidents                                                    | 102 people |

Reference: "Reports of Worker Deaths, Illnesses, or Injuries" (May 2020) by the Ministry of Health, Labor, and Welfare

The most common industrial injuries are collisions (including forklift-human collisions).