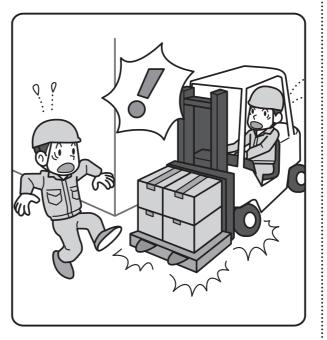

#### 2 Forklift zones

Do not go into forklift-only restricted areas, and don't get too close to a forklift in use at any time.

# These are the hazards!

Do not go into forklift-only restricted areas.

Do not overload a forklift.

Do not walk behind a forklift.

Do not make sudden turns.

Think carefully and see if you can spot any other possible hazards.