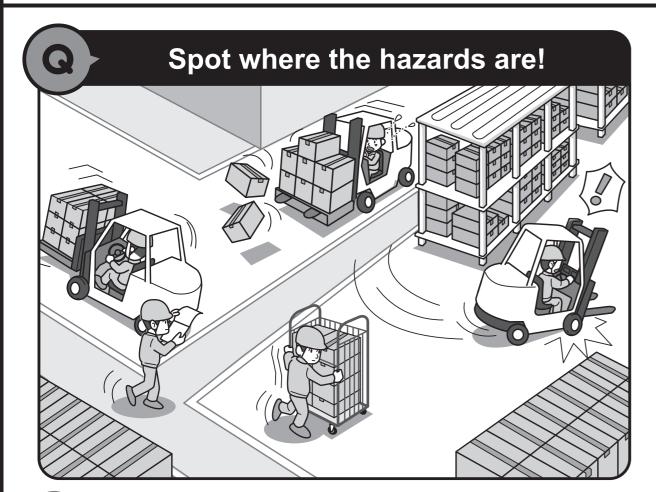

Know the dangers that can be found within the workplace!

#### **Hazard Awareness Training**

(Kiken Yochi Training/KYT)

# These are the hazards!

Do not go into forklift-only restricted areas.

Do not overload a forklift.

Do not walk behind a forklift.

Do not make sudden turns.

Think carefully and see if you can spot any other possible hazards.