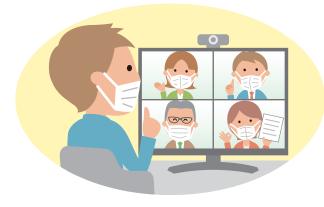

## ពេលជួបមនុស្ស

- រក្សាគម្លាតគ្រប់គ្រាន់ទៅនឹងមនុស្ស !
- ជៀសវាងកន្លែងឬម៉ោងពេលដែល មនុស្សកកក្ញា !
- ប្រើឲ្យសកម្មនូវ ការប្រើប្រាស់តាម អនឡាញ និងការធ្វើការងារប្តូរម៉ោង !
- ទោះនៅក្រៅអគារក៏ដោយ ជៀសវាងជិត ស្និទ្ធជាមួយអ្នកដទៃ នៅកន្លែងមាន មនុស្សកុះករច្រើន !