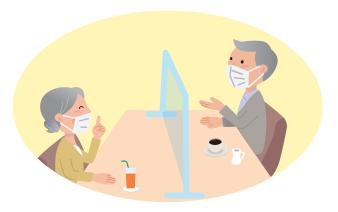

## ពេលទទួលទាន

- ដោយគ្នាតិចនិងរយៈពេលខ្លី ជៀសវាង <u>និយាយព្យៗ !</u>
- សូមញ៉ាំនៅហាង<mark>ដែលគោរពតាមការ</mark>

(អនុវត្តបានសព្វគ្រប់នូវការដំឡើងបន្ទះថ្លាបាំង សម្លាប់មេរោគ ប្តូរូ ខ្យល់ចេញចូលជាដើម)

• សូមប្រើប្រាស់ឲ្យស្លកម្ម នូវសេវាខ្ចប់ និងនឹ<mark>ក</mark> ដល់កន្លែងផងដែរ!

**ចំណុចសំខាន់** 

ពេលនិយាយគ្នាសូមពាក់ម៉ាស

\* សូមជៀសវាងទៅធ្វើការ/ទៅសាលាជាដើម ពេលមិនស្រួលខ្លួន។