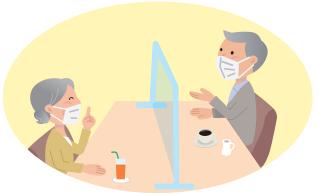

## အစားအသောက်စားရာတွင်

- လူအနည်းငယ်၊ အချိန်တိုတိုအတွင်း၊ အသံကျယ်ကျယ်ပြောဆိုခြင်းများ ရှောင်ရှားပါ။ !
- လမ်းညွှန်ချက်များကို သေချာစွာလိုက်နာသော ဆိုင်များသို့သာသွားပါ။ !

(Acrylic ဘုတ်များတပ်ဆင်ထားခြင်း။ သေချာစွာ ပိုးသတ်ထားခြင်း။ လေဝင်လေထွက်ကောင်းမွန်စေခြင်း စသည်)