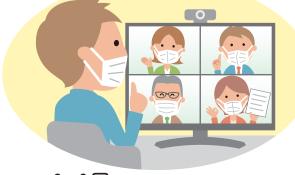

ပါဆယ်ဆွဲခြင်းနှင့်
 အိမ်တိုင်ယာရောက်ပို့ဆောင်
 ခြင်းများအသုံးပြုပါ။!

လူလူချင်းတွေ့ဆုံဆက်သွယ်ရာတွင်

- လူအချင်းချင်းကြား
  လုံလောက်သောအကွာအဝေး ရှိပါစေ။!
- လူစုလူဝေးဖြစ်ပေါ်နေသောနေရာများနှင့်
  ဖြစ်ပေါ်နိုင်သော အချိန်များအား ရှောင်ပါ။!
- အွန်လိုင်း အသုံးပြုခြင်းနှင့် အချိန်ခြား၍ ရုံးတက်ကြပါ!
- အိမ်ပြင်ပတွင်လည်း လူစုလူဝေး နှင့်
  နီးကပ်စွာနေခြင်းတို့ကို ရှောင်ရှားပါ။ !