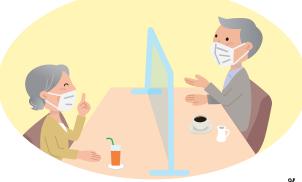

## เมื่อทานอาหาร

- ทานกับคนุจำนวนน้อยใช้เวลาให้สั้น และหลีกเลี่ยงการพูดคุยเสียงดัง!
- ใช้บริการในร้านที่ปฏิบัติตามแนวทาง! (เช่น ติดตั้งแผ่นอะคริลิค ทำความสะอาดฆ่าเชื้อ และระบายอากาศอย่างทั่วถึง)
- ซื้อกลับบ้านหรือ เดลิเวอรี่!

จุดสำคัญ

ขณะพูดคุยต้องสวมหน้ากากอนามัย

\* เมื่อคุณไม่สบาย ขอให้งคไปทำงานหรือไปเรียน