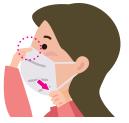

# តោះប្រើ<mark>ម៉ាស់</mark>ឲ្យបានត្រឹមត្រូវ!

1 សារេឲ្យគ្រូវរាងច្រមុះ ហើយការពារកុំឲ្យមាន ចន្លោះ

② លាឲ្យដល់ក្រោមចង្កាហើយ ធ្វើឲ្យអីបនឹងមុខល្អកុំឲ្យ មានចន្លោះ

#### ពេលនិយាយគ្នាត្រូវ ពាក់ម៉ាស់ជានិច្ច!

- · ពាក់ចេញច្រមុះ× ពាក់តែចង្កា×
- ពេលពាក់ម៉ាស់ កុំប៉ះផ្នែកខាងក្រៅ
- សូមពាក់ឬដោះដោយកាន់ខ្សែ
- សូមប្រើម៉ាស់គុណភាពច្បាស់លាស់ បើអាច ប្រភេទក្រណាត់មិនភា្តាញ