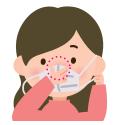

# តោះប្រើ<mark>ម៉ាស់</mark>ឲ្យបានត្រឹមត្រូវ!

1 សារេឲ្យគ្រូវរាងច្រមុះ ហើយការពារកុំឲ្យមាន ចន្លោះ

② លាឲ្យដល់ក្រោមចង្កាហើយ ធ្វើឲ្យអីបនឹងមុខល្អកុំឲ្យ មានចន្លោះ

#### ពេលនិយាយគ្នាត្រូវ ពាក់ម៉ាស់ជានិច្ច!

- · ពាក់ចេញច្រមុះ× ពាក់តែចង្កា×
- ពេលពាក់ម៉ាស់ កុំប៉ះផ្នែកខាងក្រៅ
- សូមពាក់ឬដោះដោយកាន់ខ្សែ
- សូមប្រើម៉ាស់គុណភាពច្បាស់លាស់ បើអាច ប្រភេទក្រណាត់មិនភា្តាញ