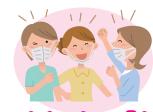

#### လူများနှင့်စုဝေးခြင်း ၊ ထိတွေ့ခြင်း အနည်းဆုံး (သုည) ဖြစ်အောင် ဦးတည်ကြပါစို့။ ! တစ်ခုတည်းသော သိပ်သည်းမှုဖြစ်ပါစေ ရှောင်ရှားကြပါစို့!

ကပ် (နီးကပ်စွာနေခြင်း) နှာခေါင်းစည်း မတပ်ခြင်း 🗙 အသံကျယ်လောင်ခြင်း 🗙