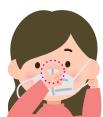

## နှာခေါင်းစည်း ကိုမှန်ကန်စွာအသုံးပြုပါ!

- နှာခေါင်းဖော် နှာခေါင်းစည်း🗙 မေးချိတ် နှာခေါင်းစည်း🗙
- ဝတ်ဆင်ထားချိန်တွင် အပြင်ဖက်မျက်နှာပြင်ကို မကိုင်ရ
- ကြိုးကိုကိုင်ပြီး အဖြုတ်အတပ်လုပ်ပါ
- ဖြစ်နိုင်ပါက ယုံကြည်စိတ်ချရသော အရည်အသွေးရှိသည့် ချည်သားမဟုတ်သော

ပ်၍ ဟနေသောနေရာကိုပိတ်ပါ