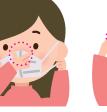

## နှာခေါင်းစည်း ကိုမှန်ကန်စွာအသုံးပြုပါ!

- နှာခေါင်းဖော် နှာခေါင်းစည်း🗙 မေးချိတ် နှာခေါင်းစည်း🗙
- ဝတ်ဆင်ထားချိန်တွင် အပြင်ဖက်မျက်နှာပြင်ကို မကိုင်ရ
- ကြိုးကိုကိုင်ပြီး အဖြုတ်အတပ်လုပ်ပါ
- ဖြစ်နိုင်ပါက ယုံကြည်စိတ်ချရသော အရည်အသွေးရှိသည့် ချည်သားမဟုတ်သော