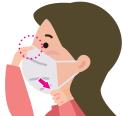

## နှာခေါင်းစည်း ကိုမှန်ကန်စွာအသုံးပြုပါ!

- နှာခေါင်းဖော် နှာခေါင်းစည်း🗙 မေးချိတ် နှာခေါင်းစည်း🗙
- ဝတ်ဆင်ထားချိန်တွင် အပြင်ဖက်မျက်နှာပြင်ကို မကိုင်ရ
- ကြိုးကိုကိုင်ပြီး အဖြုတ်အတပ်လုပ်ပါ
- ဖြစ်နိုင်ပါက ယုံကြည်စိတ်ချရသော အရည်အသွေးရှိသည့် ချည်သားမဟုတ်သော

ပ်၍ ဟနေသောနေရာကိုပိတ်ပါ